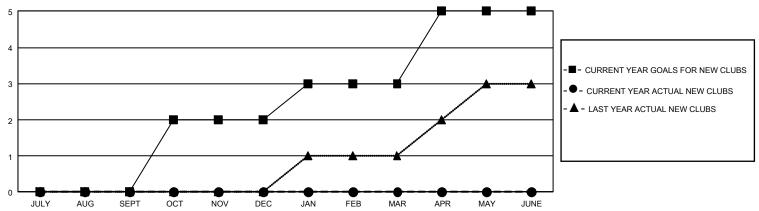

## GMT Constitutional Area 2, Group D

REPORT DOES NOT INCLUDE CLUBS IN UNDISTRICTED AREAS.

| Clubs                 |               |           |               | Members               |                          |                         |                                              |
|-----------------------|---------------|-----------|---------------|-----------------------|--------------------------|-------------------------|----------------------------------------------|
| RESULTS FOR 2024-2025 |               |           |               | RESULTS FOR 2024-2025 |                          |                         |                                              |
| QUARTER               | NEW CLUB GOAL | NEW CLUBS | DROPPED CLUBS | QUARTER ME            | EMBER GROWTH NET<br>GOAL | MEMBER GROWTH<br>ACTUAL | DROPPED MEMBERS ACTUAL (including transfers) |
| JULY/AUG/SEPT         | 0             | 0         | 0             | JULY/AUG/SEPT         | 165                      | 104                     | 131                                          |
| OCT/NOV/DEC           | 6             | 0         | 0             | OCT/NOV/DEC           | 210                      | 154                     | 127                                          |
| JAN/FEB/MAR           | 3             | 0         | 0             | JAN/FEB/MAR           | 210                      | 0                       | 0                                            |
| APR/MAY/JUNE          | 6             | 0         | 0             | APR/MAY/JUNE          | 210                      | 0                       | 0                                            |