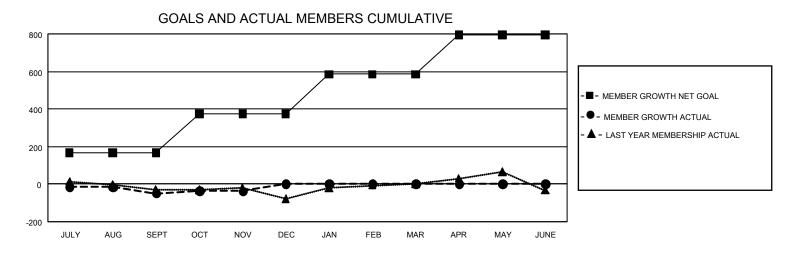

## GMT Constitutional Area 2, Group D

REPORT DOES NOT INCLUDE CLUBS IN UNDISTRICTED AREAS.

| Clubs                 |               |           |               | Members               |                          |                         |                                              |
|-----------------------|---------------|-----------|---------------|-----------------------|--------------------------|-------------------------|----------------------------------------------|
| RESULTS FOR 2024-2025 |               |           |               | RESULTS FOR 2024-2025 |                          |                         |                                              |
| QUARTER               | NEW CLUB GOAL | NEW CLUBS | DROPPED CLUBS | QUARTER ME            | EMBER GROWTH NET<br>GOAL | MEMBER GROWTH<br>ACTUAL | DROPPED MEMBERS ACTUAL (including transfers) |
| JULY/AUG/SEPT         | 0             | 0         | 0             | JULY/AUG/SEPT         | 165                      | 104                     | 131                                          |
| OCT/NOV/DEC           | 6             | 0         | 0             | OCT/NOV/DEC           | 210                      | 154                     | 127                                          |
| JAN/FEB/MAR           | 3             | 0         | 0             | JAN/FEB/MAR           | 210                      | 0                       | 0                                            |
| APR/MAY/JUNE          | 6             | 0         | 0             | APR/MAY/JUNE          | 210                      | 0                       | 0                                            |